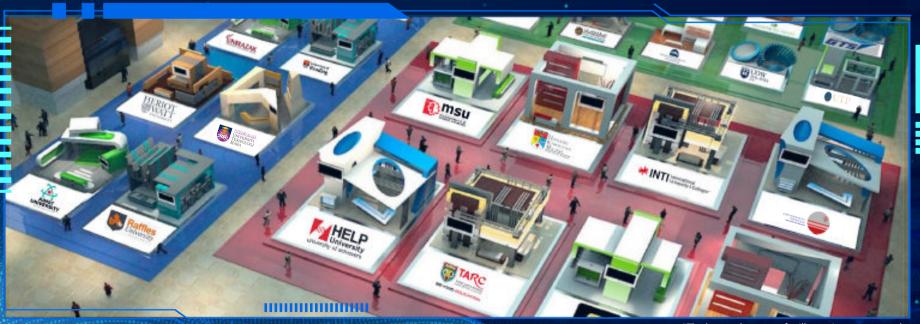

## **Virtual Exhibition Hall Layout**

Upon entering the fair, students and parents / attendees will be welcomed with various institutions informations booths that you can click and discover. Information booths may consist of:

- General institutions information
- Faculties of institution
- Scholarship and bursaries
- Accommodation

\*The layout shown are for illustration purpose only.