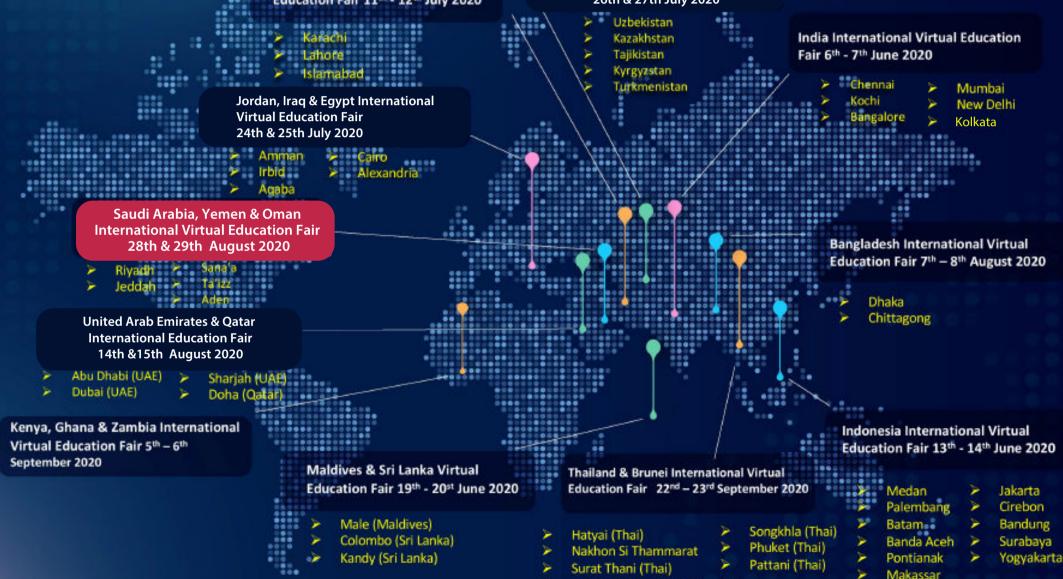

### The Largest Study in Malaysia Virtual Fair 2020 Pakistan International Virtual Education Fair 11\* - 12\* July 2020

Bandar Seri Begawan (Brunei)